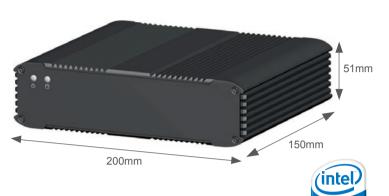

| Power Supply Unit |             |
|-------------------|-------------|
| Power Input       | DC 12V      |
| Adaptor           | AC 100~240V |

| MECHANICAL & ENVIRONMENTAL |                             |  |
|----------------------------|-----------------------------|--|
| Operation Temperature      | -5~45°C                     |  |
| Storage Temperature        | -20~80°C                    |  |
| Relative Humidity          | 10~90% non-condensing       |  |
| Dimension (WxDxH)          | 200x150x51 mm; 7.9"x5.9"x2" |  |
| Weight                     | 1.6 kg                      |  |