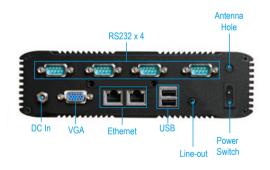

| REAR PANEL      |                            |
|-----------------|----------------------------|
| Serial Port     | 4 x Powered RS232 (5V/12V) |
| Display         | 1 x VGA                    |
| USB             | 2 x USB 2.0                |
| Audio Interface | Line-out                   |
| Ethernet        | 2 x Gigabit Ethernet       |

## **REAR I/O**

inside