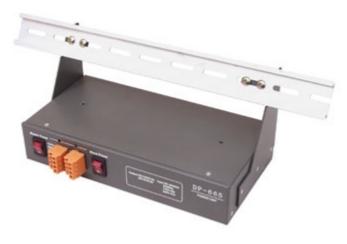

## **DP-665**

24V/1.7A 5V/0.5A Power supply

DP-665 is a 65 watts,universal input switching mode power supply. It is with 24V/5V output options. DP-665 is intended for power device like motor or solenoid application.Build in +5V 3T-regulator for DP-665 is for if there is a logical control circuit.

Storage temperature : -40 °C to +85 °C

Dimension : 210 x 42 x 116mm

I-8000 Series with DP-665

**Ordering Information** 

DP-665 24V/1.7A 5V/0.5A Power Supply