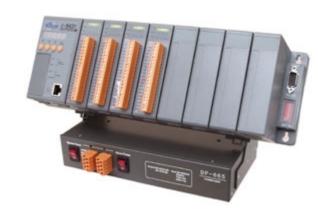

Storage temperature : -40 °C to +85 °C

Dimension : 210 x 42 x 116mm

I-8000 Series with DP-665

**Ordering Information** 

DP-665 24V/1.7A 5V/0.5A Power Supply