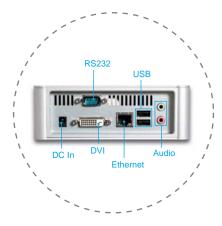

## WEBS-2121

## Embedded compact fan-less system with Intel<sup>®</sup> Atom<sup>™</sup> Z510/Z530 based NANO-ITX board

## **Features**

- Intel<sup>®</sup> Atom<sup>™</sup> processor Z510/Z530 and System Controller Hub US15W
- Ultra low power and fan-less design
- One 200-pin SO-DIMM supports DDR2 SDRAM up to 2GB
- Versatile interfaces such as Compact Flash and SATA 2.5" HDD
- Compact and user-friendly design for easy installation and maintenance
- Versatile mounting solutions such as Wall, Panel and DIN mount (Optional)
- Vibration test (5grms/5~500Hz/operation) Compact Flash
- Shock test (50g peak acceleration 11msec. duration) -Compact Flash