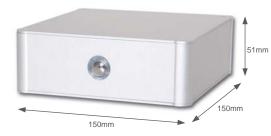

## WEBS-2121

## Embedded compact fan-less system with Intel<sup>®</sup> Atom<sup>™</sup> Z510/Z530 based NANO-ITX board

## **Features**

- Intel<sup>®</sup> Atom<sup>™</sup> processor Z510/Z530 and System Controller Hub US15W
- Ultra low power and fan-less design
- One 200-pin SO-DIMM supports DDR2 SDRAM up to 2GB
- Versatile interfaces such as Compact Flash and SATA 2.5" HDD
- Compact and user-friendly design for easy installation and maintenance
- Versatile mounting solutions such as Wall, Panel and DIN mount (Optional)
- Vibration test (5grms/5~500Hz/operation) Compact Flash
- Shock test (50g peak acceleration 11msec. duration) -Compact Flash