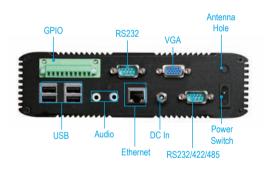

| REAR PANEL      |                               |
|-----------------|-------------------------------|
| Serial Port     | 1 x RS232 + 1 x RS232/422/485 |
| Display         | 1 x VGA                       |
| USB             | 4 x USB 2.0                   |
| Audio Interface | Line-out and Mic-in           |
| Ethernet        | 1 x Gigabit Ethernet          |
| Digital IO      | 8-bit Digital IO              |

## REAR I/O

inside