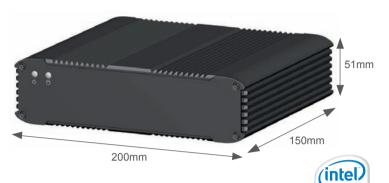

| Power Supply Unit |             |
|-------------------|-------------|
| Power Input       | DC 12V      |
| Adaptor           | AC 100~240V |

| MECHANICAL & ENVIRONMENTAL |                             |  |
|----------------------------|-----------------------------|--|
| Operation Temperature      | -25~70°C                    |  |
| Storage Temperature        | -20~80°C                    |  |
| Relative Humidity          | 5~95% non-condensing        |  |
| Dimension (WxDxH)          | 200x150x51 mm; 7.9"x5.9"x2" |  |
| Weight                     | 1.6 kg                      |  |